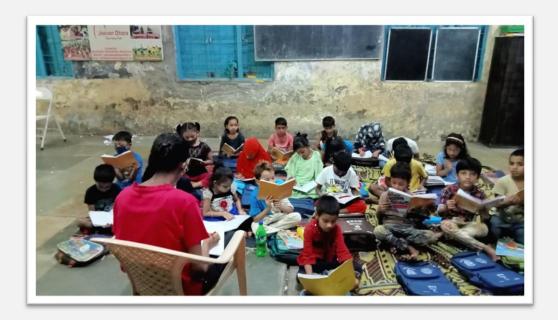

#### STUDY CLASSES: 12

- Cheeta Camp 6 (294 children)
- Sathe Nagar 3 (93 children)
- Umapur 3 (125 children)

#### **RURAL INTERVENTION**

Jeevan Dhara, assessed the need of education and skills development in Umapur. Other than agriculture, the only other source of income is the sugarcane factory about 5-6 kms away; wherein the parents head out for work and leave their kids at home.

Parents sometimes move out of the village for 6 months for work, due to which the children are not in school, drop out or cannot cope with the curriculum.

In March 2021, with an initial focus on Education and to reduce drop-outs from school, and empower the 'girl-child' we forayed into the rural space. First we started study classes along with welfare activities i.e. distribution of stationery, clothes and soaps. The looking at the enthusiasm of the children, we started Children's parliament in the mid of the Sept 2021. Gradually, the focus is to move toward skills development activities.