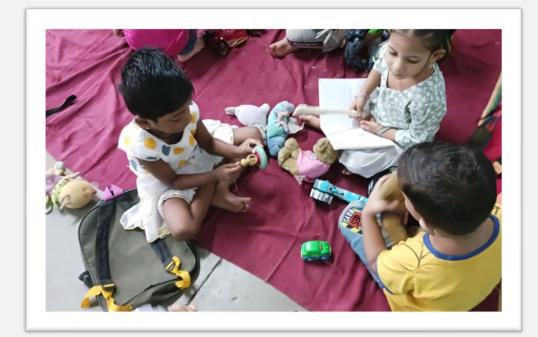

#### **EDUCATION**

#### **BALWADIS: 6**

- BMC Balwadis 2 (45 children)
- Cheeta Camp 2 (84 children)
- Sathe Nagar 2 (67 children)

#### STUDY CLASSES: 12

- Cheeta Camp 6 (294 children)
- Sathe Nagar 3 (93 children)
- Umapur 3 (125 children)