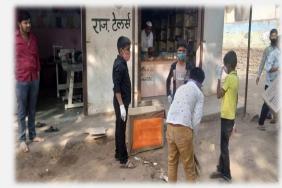

#### **COMMUNITY WELFARE**

Jeevan Dhara
Replacheng Repla

Distributed rations kits and medicines and blankets to the needy people in the slums of Cheeta Camp, Sathe Nagar, Reay Road, and Mazgaon in collaboration with Giants Group of Mumbai Pearls, Vrajlal Foundation and individual donors.

| Mumbai Urban<br>Total no of families: 1996 |      |  |  |  |  |
|--------------------------------------------|------|--|--|--|--|
| Ration Kits                                | 1940 |  |  |  |  |
| Food Packets                               | 300  |  |  |  |  |
| Blankets                                   | 130  |  |  |  |  |
| Medicines                                  | 74   |  |  |  |  |