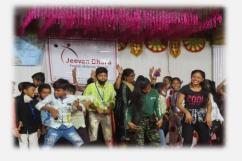

#### ANNUAL DAY

On 11th February, 2022, we celebrated our 24th Annual Day with great enthusiasm. The event was celebrated with two separate programs, at Jeevan Dhara's Sathe Nagar and Cheeta Camp centres respectively. The guests of honour were Mr. Girish Saive, Mr. Sandesh Mahindrakar, Ms. Shaheen Kadri, Mrs. Vaishali Kamble, Mr. Thesin Khan, Mr. Cletus Zuzarte and Mrs. Nikita. The guests were welcomed with flowers presented to them by the children, and they lit the lamp to begin the programs. Children performed many different types of dances, as the audience cheered them on.

The theme for this year's annual day was "Beti Bachao, Beti Padhao", and based on this, the children performed skits. After the performances, the guests of honour spoke to the children, telling them how much they enjoyed the program, and giving them important advice. Towards the end of the program at Sathe Nagar, all the children were allowed to dance for a few minutes. Some climbed up on stage, while others danced in their place, and the energy of the hall was vibrant and gleeful. To end the day, the children were each given a bag of snacks, which they wasted no time to begin munching on. On the whole, it was an extremely fun and happy day for all the children.