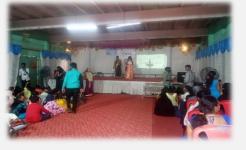

#### ANNUAL DAY

On 11th February, 2022, we celebrated our 24th Annual Day with great enthusiasm. The event was celebrated with two separate programs, at Jeevan Dhara's Sathe Nagar and Cheeta Camp centres respectively. The guests of honour were Mr. Girish Saive, Mr. Sandesh Mahindrakar, Ms. Shaheen Kadri, Mrs. Vaishali Kamble, Mr. Thesin Khan, Mr. Cletus Zuzarte and Mrs. Nikita. The guests were welcomed with flowers presented to them by the children, and they lit the lamp to begin the programs. Children performed many different types of dances, as the audience cheered them on.

The theme for this year's annual day was "Beti Bachao, Beti Padhao", and based on this, the children performed skits. After the performances, the guests of honour spoke to the children, telling them how much they enjoyed the program, and giving them important advice. Towards the end of the program at Sathe Nagar, all the children were allowed to dance for a few minutes. Some climbed up on stage, while others danced in their place, and the energy of the hall was vibrant and gleeful. To end the day, the children were each given a bag of snacks, which they wasted no time to begin munching on. On the whole, it was an extremely fun and happy day for all the children.