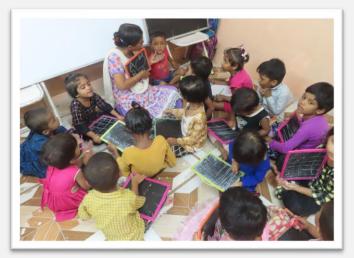

#### **BALWADIS: 6**

- BMC Balwadis 2 (45 children)
- Cheeta Camp 2 (84 children)
- Sathe Nagar 2 (67 children)

#### STUDY CLASSES: 12

- Cheeta Camp 6 (294 children)
- Sathe Nagar 3 (93 children)
- Umapur 3 (125 children)