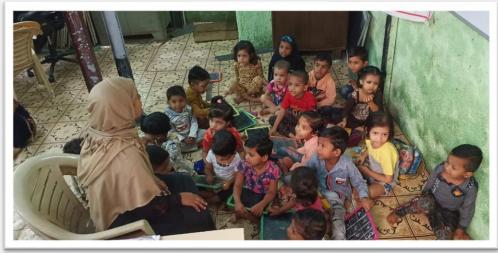

#### **RURAL INTERVENTION**

Jeevan Dhara, assessed the need of education and skills development in Umapur. Other than agriculture, the only other source of income is the sugarcane factory about 5-6 kms away; wherein the parents head out for work and leave their kids at home.

Parents sometimes move out of the village for 6 months for work, due to which the children are not in school, drop out or cannot cope with the curriculum.

In March 2021, with an initial focus on Education and to reduce drop-outs from school, and empower the 'girl-child' we forayed into the rural space. First we started study classes along with welfare activities i.e. distribution of stationery, clothes and soaps. The looking at the enthusiasm of the children, we started Children's parliament in the mid of the Sept 2021. Gradually, the focus is to move toward skills development activities.

#### **PRESENTLY**

Study Classes: 125 students

Children's Parliament: 38 students

Jeevan Dhara